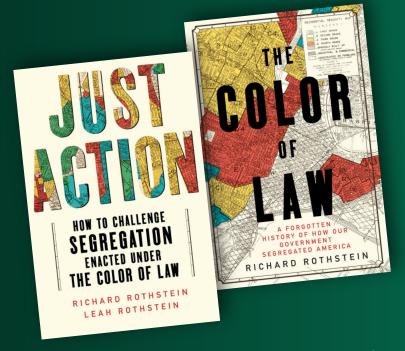

### Presentation/Panel Discussion

**Keynote Speakers**Richard and Leah Rothstein

Presenting

The Color of Law and Just Action: How to Challenge Segregation Enacted Under The Color Of Law

Suggested Donation: \$10

Proceeds to benefit PathStone's work in housing and self-sufficiency.

Racial segregation characterizes every metropolitan area in the U.S. including Rochester and Monroe County and bears responsibility for our most serious social and economic problems. The Color of Law documents the fact that residential segregation was created by racially explicit and unconstitutional government policy. Just Action highlights dozens of strategies undertaken by community-based organizations and governmental institutions in Rochester, Monroe County, and throughout the U.S. to redress the impact of racial and economic segregation. By starting with achievable local victories, we can build a national movement that can remedy our unconstitutional racial landscape.

### **Event Registration Form**

Thank you for supporting our annual *PathStone Presents: Provoking Thought* community presentation and panel discussion. This year we are offering two ticket options. Participants may purchase single tickets for the event or choose to purchase a ticket that includes a physical copy of Leah and Richard Rothstein's newly released book *Just Action: How to Challenge Segregation Enacted Under the Color of Law* for an additional fee. Please complete this form and email to **events@pathstone.org** or by mail to PathStone Foundation, 400 East Avenue, Rochester, NY 14607.